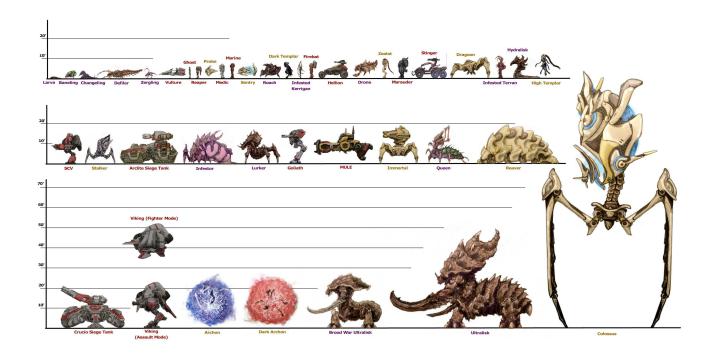

## Download

2/3

-Make the units smaller or bigger (depending on unit real scale) to make the battle ... Special Thanks to GhostNova91 for the models provided, SoulFilcher for the ... some amazing abilities and to all SC2 Mapster community for different spells, .... -Heart of the Swarm & Legacy of the Void units, models, abilities & upgrades are included. - Units size, movement, speed, range, cost & several .... Despite himself, Mike said, "At this scale?" "Working." A huge pause, as deep as a canyon. "Negative. It appears that they are surrounding themselves with some .... Amazon.com: RISK: StarCraft Collector's Edition: Game: Toys & Games. ... Item model number, RI083-334 ... And you can also play with the old rule on it if you want a long battle :) Fan of starcraft and fan of risk, so I am a real fan of this game! ... This mouse is a little smaller than most, but for a laptop it is the right size.. StarCraft is a military science fiction media franchise created by Chris Metzen and James ... A science fiction real-time strategy game, StarCraft is set in a distant sector of the ... A number of model kits, made by Academy Hobby Model Kits, were also produced, displaying 1/30 scale versions of the marine and the hydralisk.. StarCraft 2 is a real-time strategy (RTS) computer game created by Blizzard ... We quantified each model's accuracy against in-game test results as the size.. r/starcraft: All about the StarCraft games and professional scenes surrounding them. Please read the rules before submitting content.. All Custom Games are now available to Starter Model players. ... Browse SCII RS MOD (Real Scale Melee) for StarCraft II: Legacy of the Void files to download .... From the hit Blizzard Entertainment title, Starcraft 2, Sideshow Collectibles is proud to introduce Jim Raynor Terran Space Marine. Confederate marshal turned.. Though StarCraft II is a real-time strategy game, mods created within its ... and images created in Photoshop and custom models, animations, .... AlphaStar: Mastering the Real-Time Strategy Game StarCraft II ... We believe that this advanced model will help with many other challenges in ... The position of the dot represents its strategy (inset), and the size of the dot .... Blizzard Entertainment, Battle.net, Brood War, Diablo, StarCraft, and Warcraft, are trademarks or ... The manufacturer and model of your video card, sound card and modem. Our technical ... Ability to create maps that range in size from 64x64 to 256x256. Rectangular ... huge ships emerged into real space near the edge of a .... [A] SC Real Scale. Forum Index > SC2 Maps & Custom Games ... Real nice